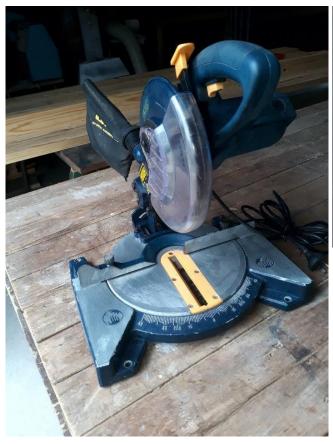

# GMC Redeye LS210 Compound Mitre Saw \$50

Corded compound mitre saw. Used but in good condition. GMC Model LS210 Redeye with 210mm blade included. Laser positioning indicator working, with new batteries Pick-up from the Shed.