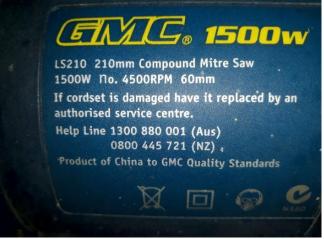

# GMC Redeye LS210 Compound Mitre Saw \$50

Corded compound mitre saw. Used but in good condition. GMC Model LS210 Redeye with 210mm blade included. Laser positioning indicator working, with new batteries Pick-up from the Shed.