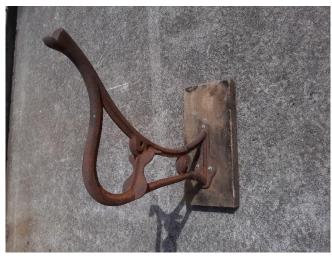

# Antique Cast Iron Bracket - \$15

This is a 670mm long old and heavy cast iron bracket mounted on a wooden block 460 x 200mm. Could be used for a large hanging basket.

Pick-up from the Shed.