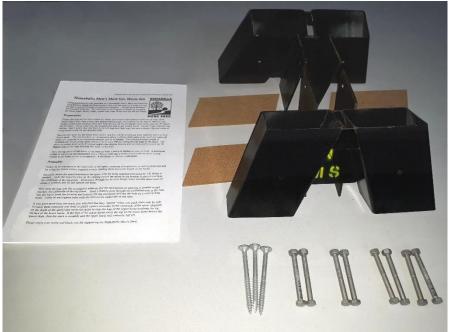

# **Item for Sale**

SAW HORSE
Bracket Kit
\$45
Plus Postage
\$25
or collect

This kit includes two strong steel brackets, bolts, shims and full instructions to complete the finished saw horse. You will need to cut 6 pices of timber – four legs (45mm x 70mm) a spine (35mm to 43mm thick) and a top (to suit your requirements). Timber lengths can be varied to give the saw horse the height and width you need.