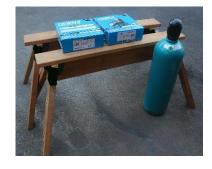

# **Item for Sale**

SAW HORSE
Bracket Kit
\$45
Plus Postage
\$25
or collect

This kit includes two strong steel brackets, bolts, shims and full instructions to complete the finished saw horse. You will need to cut 6 pices of timber – four legs (45mm x 70mm) a spine (35mm to 43mm thick) and a top (to suit your requirements). Timber lengths can be varied to give the saw horse the height and width you need.