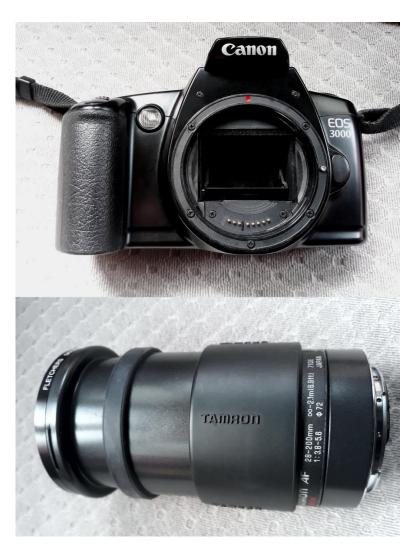

# **Item for Sale**

CANON
EOS3000 SLR
Film Camera body
\$85 (postage \$13
or collect from the Shed)
TAMRON
AF 28-200mm
Zoom Lens
\$110 (postage \$18
or collect from the Shed)
If you buy both, postage is \$20

This is an SLR camera using 35mm film (not digital) with (optional) 28 – 200mm Tamron auto focus aspherical zoom lens. The lens is fitted with a 72mm skylight filter. Both camera body and lens are in very good condition.

As well as film you will need two DL/CR123A batteries. A copy of the camera manual is supplied.