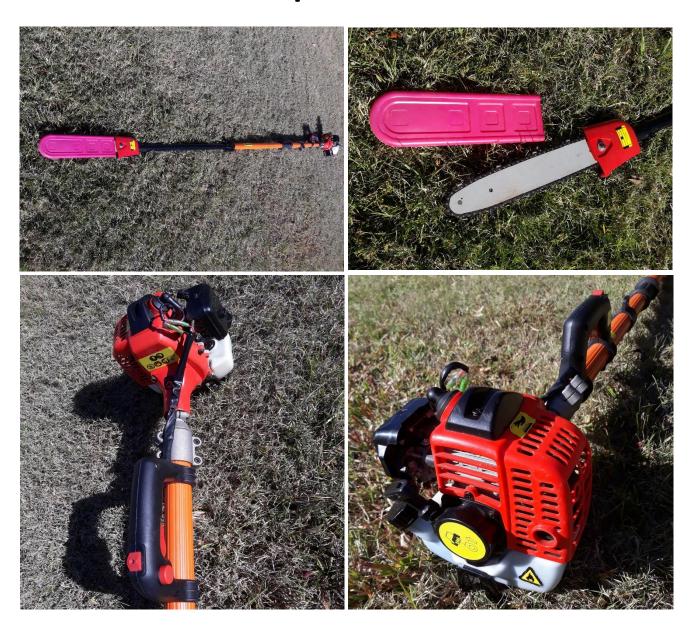

# **Item for Sale**

Trade Tools Direct Telescoping 2 Stroke Pole Chain Saw \$240

This is a 26cc 2 stroke telescoping pole saw, extending to 4 metres. Used only a few times and in nearly new condition. Manual included.

Pick up from the Shed.