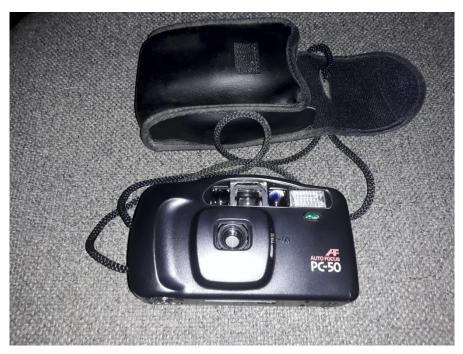

# **Item for Sale**

PENTAX
35mm PC50
Film Camera

\$45

Postage \$13 or collect from the Shed

This is a camera using 35mm film (not digital). It is fully automatic (focus, exposure and flash). It also has motorised film loading and advance and comes with a carry pouch. Condition is as new.

As well as film you will need two AA batteries. A copy of the manual is supplied.