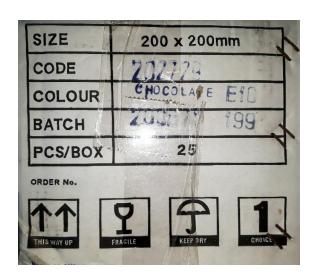

#### Matt Porcelain Floor Tiles 200 x 200mm

Box of 25 (1m<sup>2</sup>) **\$20** 

All 11 Boxes \$200

These are unused Santosa brand matt porcelain tiles suitable for a wet area. The colour is described as chocolate but seems more like a brown/grey.