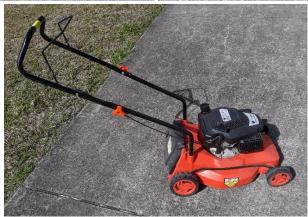

### Black Eagle Mower BE-330M 4 Stroke 5hp 139cc 16" \$80

This is a light 16" 4 stroke mower. It has a safety handle system which cuts the engine on release. Suitable for small areas. In good condition, little used. Grass catcher not shown but included.