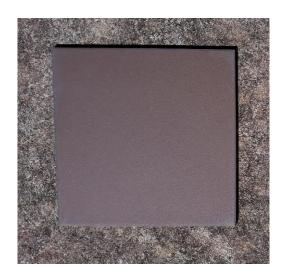

#### Matt Porcelain Floor Tiles 200 x 200mm

Box of 25 (1m<sup>2</sup>) **\$20** 

All 11 Boxes \$200

These are unused Santosa brand matt porcelain tiles suitable for a wet area. The colour is described as chocolate but seems more like a brown/grey.