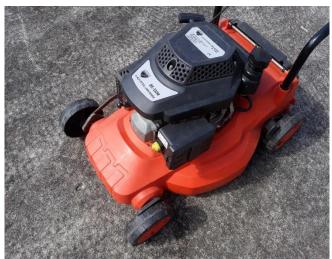

### Black Eagle Mower BE-330M 4 Stroke 5hp 139cc 16" \$80

This is a light 16" 4 stroke mower. It has a safety handle system which cuts the engine on release. Suitable for small areas. In good condition, little used. Grass catcher not shown but included.