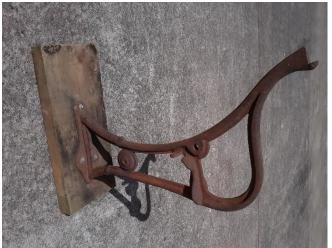

# Antique Cast Iron Bracket - \$15

This is a 670mm long old and heavy cast iron bracket mounted on a wooden block 460 x 200mm. Could be used for a large hanging basket.

Pick-up from the Shed.