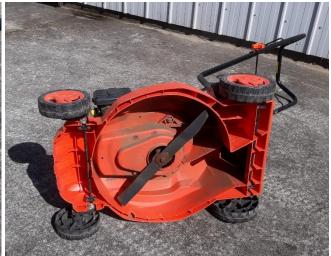

### Black Eagle Mower BE-330M 4 Stroke 5hp 139cc 16" \$80

This is a light 16" 4 stroke mower. It has a safety handle system which cuts the engine on release. Suitable for small areas. In good condition, little used. Grass catcher not shown but included.