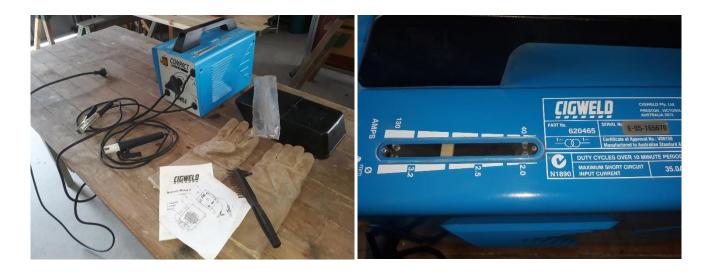

### CIGWELD Arc Welder Compact 620465 \$85

GIGWELD arc welder kit. Almost as new. Uses 10 amp socket and comes with welding gloves, face mask, wire brush, packet of 10 rods and instructions.

Pick-up from the Shed.